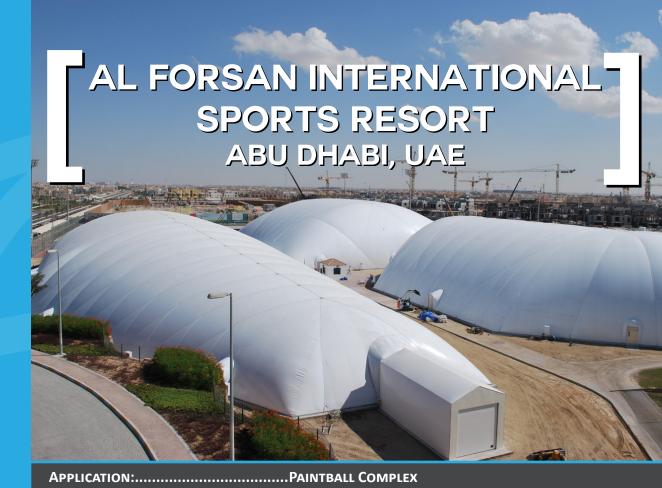

## CASE STUDY PAINTBALL

## **CHALLENGE**

- Construct an air conditioned multi-dome paintball complex at the Al Forsan International Sports Resort in Abu Dhabi.
- The domes must provide 100% clear-span space to house several paintball courses.

## **SOLUTION**

- Arizon designed three structures, two of which are custom-engineered trapezoidally shaped buildings, which sit adjacent to each other and contain 100% clear-span interior space to house several large paintball courses.
- Arizon used high-grade insulation to keep the interior cool and comfortable, despite the resort's desert location.
- Large vehicle airlocks were added to the domes so that sets and equipment can easily be transported in and out of the structures.

## **RESULT**

- The Arizon paintball domes at Al Forsan International Sports Resort now stand as the world's largest paintball complex, drawing guests from around the world.
- Paintball players enjoy a comfortable recreational oasis, as the clear-span domes are kept cool with an energy-efficient climate-control solution that also help keeps operating costs low.