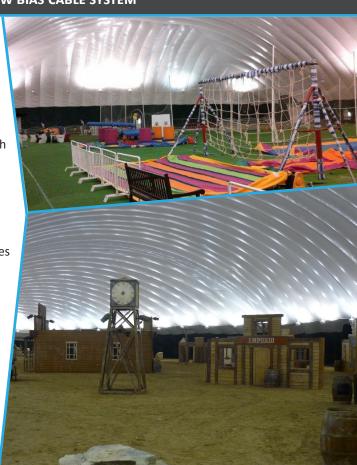

## **SOLUTION**

- Arizon designed three structures, two of which are custom-engineered trapezoidally shaped buildings, which sit adjacent to each other and contain 100% clear-span interior space to house several large paintball courses.
- Arizon used high-grade insulation to keep the interior cool and comfortable, despite the resort's desert location.
- Large vehicle airlocks were added to the domes so that sets and equipment can easily be transported in and out of the structures.

## **RESULT**

- The Arizon paintball domes at Al Forsan International Sports Resort now stand as the world's largest paintball complex, drawing guests from around the world.
- Paintball players enjoy a comfortable recreational oasis, as the clear-span domes are kept cool with an energy-efficient climate-control solution that also help keeps operating costs low.