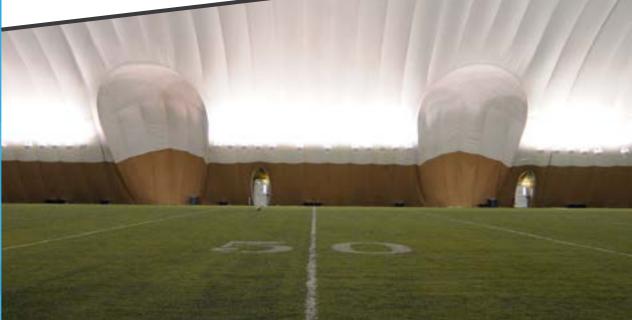

## **MEDIA CAMERA STATIONS**

Record games, tournaments, and practices for broadcast or review without sacrificing field space for recording equipment with Arizon Media Camera Stations. Media camera stations are built directly into the fabric sidewalls to provide extra room for equipment, lighting and personnel.

### **FEATURES**

- Media camera stations are custom-designed and factory installed, ready to go upon the building's initial inflation.
- Stations provide additional height so that tall camera equipment and lighting can be used.
- Camera stations are manufactured using the same exterior fabric and liner material as the rest of the structure.

### BENEFITS

- Provides extra room for equipment, lighting and personnel without sacrificing field space or usable sideline space.
- Discreet; will not blemish the aesthetics of the building's interior or exterior.