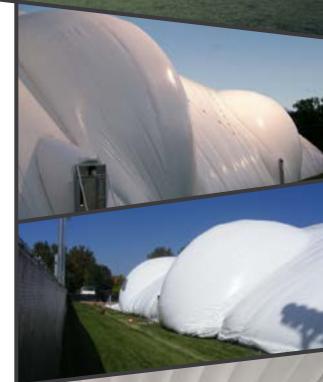

## **MEDIA CAMERA STATIONS**

Record games, tournaments, and practices for broadcast or review without sacrificing field space for recording equipment with Arizon Media Camera Stations. Media camera stations are built directly into the fabric sidewalls to provide extra room for equipment, lighting and personnel.

### **FEATURES**

- Media camera stations are custom-designed and factory installed, ready to go upon the building's initial inflation.
- Stations provide additional height so that tall camera equipment and lighting can be used.
- Camera stations are manufactured using the same exterior fabric and liner material as the rest of the structure.

### BENEFITS

- Provides extra room for equipment, lighting and personnel without sacrificing field space or usable sideline space.
- Discreet; will not blemish the aesthetics of the building's interior or exterior.