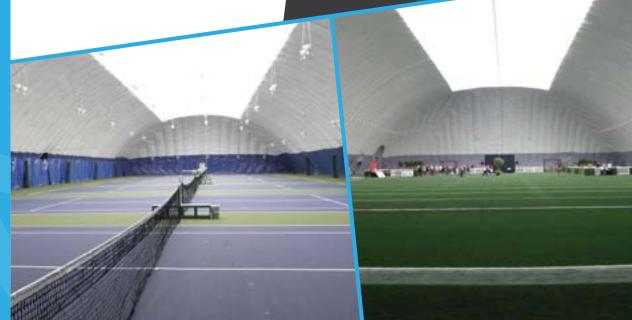

## **AESTHETICALLY PLEASING**

Arizon's skylight option provides aestheticallypleasing design option, while providing pleasant indoor lighting all day - even on cloudy or overcast days.

## **SAVES ENERGY**

Using a combination of opaque and translucent fabrics, the Arizon skylight system provides a best of both worlds approach to choosing a fabric option. The opaque fabric helps insulate the dome effectively, reducing heating and cooling costs, while the translucent fabric provides pleasant natural light, reducing operating costs.