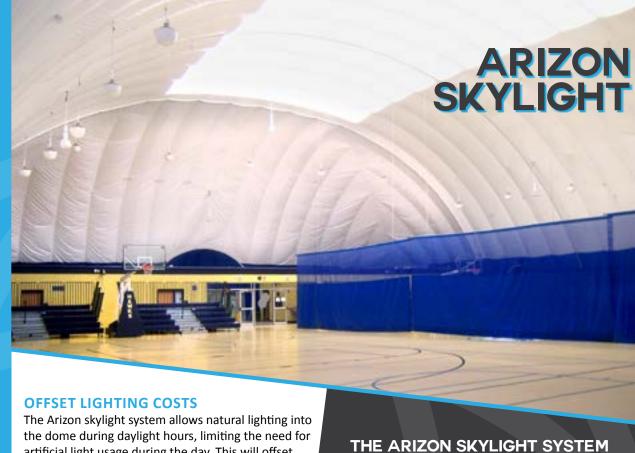

artificial light usage during the day. This will offset your operational costs.

**ALLOWS NATURAL LIGHT TO** ENTER THE DOME DURING DAYTIME HOURS, SIGNIFICANTLY MINIMIZING OR ELIMINATING THE NEED FOR ARTIFICIAL LIGHTS TO BE ON DURING THE DAY AND **RESULTING IN SIGNIFICANT OPERATING COST SAVINGS.** THE SIZE OF THE SKYLIGHT IS **CUSTOM DESIGNED TO MEET EXACT SPECIFICATIONS.** 