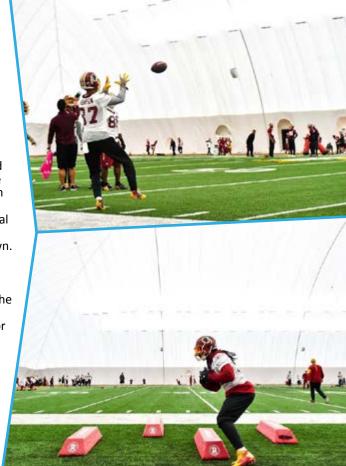

## **SOLUTION**

- Arizon's engineering and design team met daily with the manufacturing team and worked overtime in order to construct the dome in the team's desired timeline. The install team began work on-site in May.
- Translucent fabric reduced the need for artificial day-time lighting and along with triple wall insulation this helps keep operational cost down.
- · Technology in the dome included a new LED lighting system, a surround sound mounted speaker system, and mounted video cameras.
- Along with the technology being mounted to the walls/ceiling of the air-supported building the team also had goal post suspended allowing for more floor space.

## **RESULT**

- Arizon completed the project on time and delivered a new state-of-the-art practice facility for the NFL team.
- The team's ownership and executive team toured the facility prior to the players entering the fields and were very impressed.