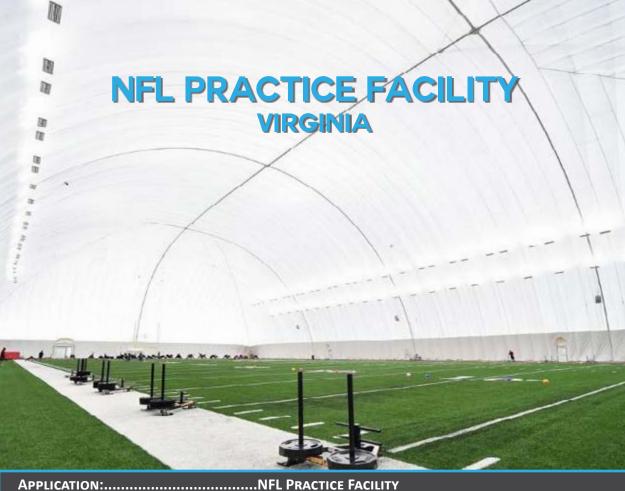

SIZE:.....240'W x 420'L x 96'H (100,800 sq ft)

FEATURES:.....Triple wall insulation / translucent fabric LED LIGHTING SYSTEM / MOUNTED VIDEO CAMERAS

**SURROUND SOUND MOUNTED SPEAKER SYSTEM** FIELD GOAL POSTS SUSPENDED FROM THE CEILING

## **CHALLENGE**

- The NFL team was looking to upgrade their previous air-supported dome to a newer model with more features.
- · Arizon was tasked to design, manufacturer, and install the team's 100,800 square foot practice facility in time for their mini-camp a few months away.

## **SOLUTION**

- Arizon's engineering and design team met daily with the manufacturing team and worked overtime in order to construct the dome in the team's desired timeline. The install team began work on-site in May.
- Translucent fabric reduced the need for artificial day-time lighting and along with triple wall insulation this helps keep operational cost down.
- · Technology in the dome included a new LED lighting system, a surround sound mounted speaker system, and mounted video cameras.
- Along with the technology being mounted to the walls/ceiling of the air-supported building the team also had goal post suspended allowing for more floor space.

## **RESULT**

- Arizon completed the project on time and delivered a new state-of-the-art practice facility for the NFL team.
- The team's ownership and executive team toured the facility prior to the players entering the fields and were very impressed.